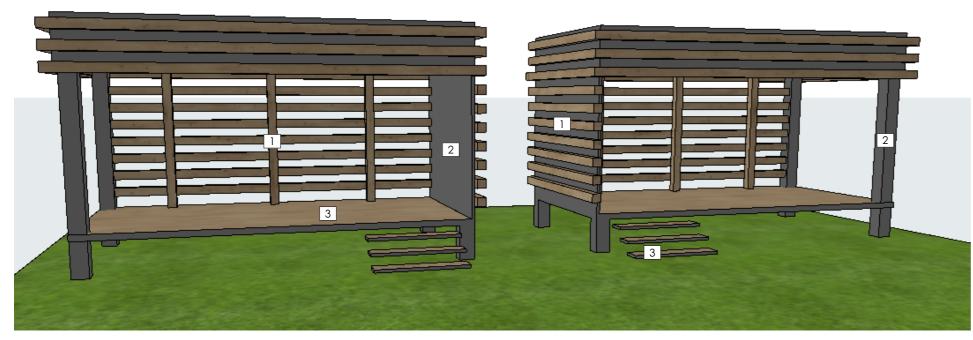

1. TIMBER BATTENS

2. GREY RENDER

3. TIMBER DECKING

CONCEPT IMAGE

DARK GREY CONCRETE TILES

| DATE       | DESCRIPTION                | ISSUE |  |                                  | IMPORTANT NOTE: The Builder shall check all dimensions and levels on site prior to construction. Notify any                                                                                                                                                                                                                                                                                                                                                                                                                                                                                                                                                                                                                                                                                                                                                                                                                                                                                                                                                                                                                                                                                                                                                                                                                                                                                                                                                                                                                                                                                                                                                                                                                                                                                                                                                                                                                                                                                                                                                                                                                                                                                          | SCALE BAR 1:100         | PROJECT DESCRIPTION:       | DRAWING TITLE:                                       | CLIENT DETAILS:     | PROJECT NUMBER: |                |
|------------|----------------------------|-------|--|----------------------------------|------------------------------------------------------------------------------------------------------------------------------------------------------------------------------------------------------------------------------------------------------------------------------------------------------------------------------------------------------------------------------------------------------------------------------------------------------------------------------------------------------------------------------------------------------------------------------------------------------------------------------------------------------------------------------------------------------------------------------------------------------------------------------------------------------------------------------------------------------------------------------------------------------------------------------------------------------------------------------------------------------------------------------------------------------------------------------------------------------------------------------------------------------------------------------------------------------------------------------------------------------------------------------------------------------------------------------------------------------------------------------------------------------------------------------------------------------------------------------------------------------------------------------------------------------------------------------------------------------------------------------------------------------------------------------------------------------------------------------------------------------------------------------------------------------------------------------------------------------------------------------------------------------------------------------------------------------------------------------------------------------------------------------------------------------------------------------------------------------------------------------------------------------------------------------------------------------|-------------------------|----------------------------|------------------------------------------------------|---------------------|-----------------|----------------|
| 22.04.2024 | ISSUED FOR CLIENT APPROVAL | A     |  | https://abcon.com.au/            | errors, discrepancies or amissions to the architect. Refer to written dimensions only. Do not<br>scale drawings. Drawings shall not be used for construction purposes until issued for<br>construction. This drawing reflects a design by ABCON EPUID and it to be used.                                                                                                                                                                                                                                                                                                                                                                                                                                                                                                                                                                                                                                                                                                                                                                                                                                                                                                                                                                                                                                                                                                                                                                                                                                                                                                                                                                                                                                                                                                                                                                                                                                                                                                                                                                                                                                                                                                                             |                         | '                          | SCHEDULE OF COLOUR AND                               | JOHN                | 24068           |                |
| 11.06.2024 | ISSUED FOR DA SUBMISSION   | В     |  | (+02) 8768 0561                  | only for work when authorised in writing. It is the contractors responsibility to confirm all<br>measurements on site and locations of any stervices prior to work on site. All documents                                                                                                                                                                                                                                                                                                                                                                                                                                                                                                                                                                                                                                                                                                                                                                                                                                                                                                                                                                                                                                                                                                                                                                                                                                                                                                                                                                                                                                                                                                                                                                                                                                                                                                                                                                                                                                                                                                                                                                                                            | 0 1 2 3 4 5             |                            | FINISHES                                             | 301114              | DATE:           |                |
| 14.08.2024 | ISSUED FOR DA SUBMISSION   | B.2   |  | INFO@ABCON.COM.AU                | here within one subject to Autoriano Copyright Laws, Do not scale of drawings, Refer to<br>Architectura Prox. Neithy dimension in an Air Wildows to bromply with the Bubling<br>Color of Autoriano, of internal Lacid Minimality, princing publican on it certifying bodies, at<br>Authorities & Local Covernment & Neithern Autoriano Mallor Budrades, Bublind her ensure<br>complicates with all Wildow Covernments, Check of Inflater sizes with a Stuckard<br>Bugliese and how of although deliberation. So covered was deliberated by a Stuckard<br>Singleties and how of although deliberation. So covered was deliberated by a Stuckard<br>Singleties and how of although deliberation. So covered was deliberated by a Stuckard<br>for a study of the Study of the<br>formular characteristics. The color of the Study of the Study of the<br>formular characteristics. The color of the Study of the Study of the<br>formular characteristics. The color of the Study of the Study of the<br>formular characteristics. The color of the Study of the<br>formular characteristics of the Study of the<br>formular characteristics. The color of the study of the<br>formular characteristics of the study of the<br>formular characteristics. The color of the<br>formular characteristics of the study of the<br>formular characteristics. The color of the<br>formular characteristics of the<br>formular characteristics. The characteristics of the<br>formular charact |                         | PROPOSED ALFRESCO AND POOL | PROJECTION LOCATION:                                 |                     | 28.08.2024      | 2024           |
| 28.08.2024 | ISSUED FOR DA SUBMISSION   | B.3   |  |                                  |                                                                                                                                                                                                                                                                                                                                                                                                                                                                                                                                                                                                                                                                                                                                                                                                                                                                                                                                                                                                                                                                                                                                                                                                                                                                                                                                                                                                                                                                                                                                                                                                                                                                                                                                                                                                                                                                                                                                                                                                                                                                                                                                                                                                      |                         |                            |                                                      |                     | 20.00.2024      |                |
|            |                            |       |  | A CHITE 4 LEVEL 4 400 410 CHARE  |                                                                                                                                                                                                                                                                                                                                                                                                                                                                                                                                                                                                                                                                                                                                                                                                                                                                                                                                                                                                                                                                                                                                                                                                                                                                                                                                                                                                                                                                                                                                                                                                                                                                                                                                                                                                                                                                                                                                                                                                                                                                                                                                                                                                      | DEVELOPMENT APPLICATION |                            | ADDRESS: 93 WINDSOR ROAD, PADSTOW, 221               | 1                   | DRAWING NUMBER: | 4.0            |
|            |                            |       |  | SUITE 4. LEVEL 4, 402-410 CHAPEL |                                                                                                                                                                                                                                                                                                                                                                                                                                                                                                                                                                                                                                                                                                                                                                                                                                                                                                                                                                                                                                                                                                                                                                                                                                                                                                                                                                                                                                                                                                                                                                                                                                                                                                                                                                                                                                                                                                                                                                                                                                                                                                                                                                                                      |                         |                            | LOT NUMBER: 17A SECTION PLAN: - DEPO                 | OSITED PLAN: 405372 | Δ 108           | A108 <b>A3</b> |
|            |                            |       |  | BANKSTOWN NSW 220                |                                                                                                                                                                                                                                                                                                                                                                                                                                                                                                                                                                                                                                                                                                                                                                                                                                                                                                                                                                                                                                                                                                                                                                                                                                                                                                                                                                                                                                                                                                                                                                                                                                                                                                                                                                                                                                                                                                                                                                                                                                                                                                                                                                                                      |                         |                            | EDITORIDER. 177. GEGIOTTERI. BEI GGIEB I B.H. 4000/2 |                     | A100            |                |