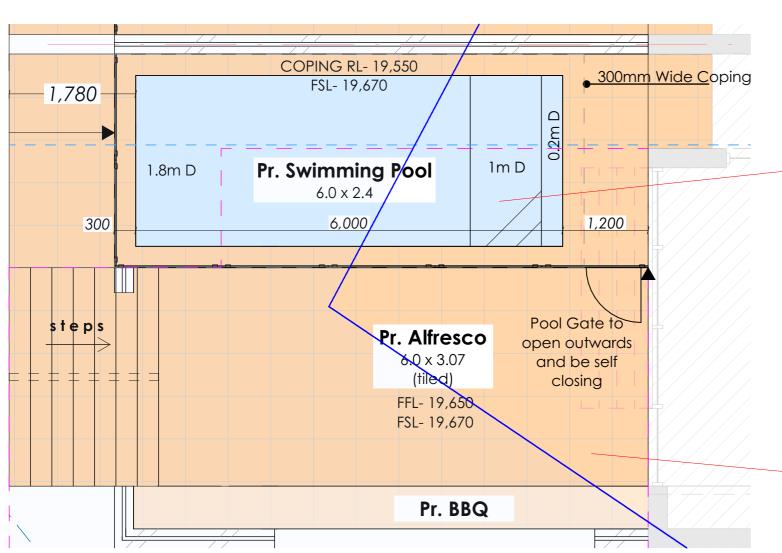

1. TIMBER BATTENS

2. GREY RENDER

3. TIMBER DECKING

CONCEPT IMAGE

DARK GREY CONCRETE TILES

| DATE       | DESCRIPTION                | ISSUE |  |                                  | IMPORTANT NOTE: The Builder shall check all dimensions and levels on site prior to construction. Notify any                                                                                                                                                                                                                                                                                                                                                                                                                                                                                                                                                                                                                                                                                                                                                                                                                                                                                                                                                                                                                                                                                                                                                                                                                                                                                                                                                                                                                                                                                                                                                                                                                                                                                                                                                                                                                                                                                                                                                                                                                                                                                          | SCALE BAR 1:100         | PROJECT DESCRIPTION:       | DRAWING TITLE:                                       | CLIENT DETAILS:     | PROJECT NUMBER: |                |
|------------|----------------------------|-------|--|----------------------------------|------------------------------------------------------------------------------------------------------------------------------------------------------------------------------------------------------------------------------------------------------------------------------------------------------------------------------------------------------------------------------------------------------------------------------------------------------------------------------------------------------------------------------------------------------------------------------------------------------------------------------------------------------------------------------------------------------------------------------------------------------------------------------------------------------------------------------------------------------------------------------------------------------------------------------------------------------------------------------------------------------------------------------------------------------------------------------------------------------------------------------------------------------------------------------------------------------------------------------------------------------------------------------------------------------------------------------------------------------------------------------------------------------------------------------------------------------------------------------------------------------------------------------------------------------------------------------------------------------------------------------------------------------------------------------------------------------------------------------------------------------------------------------------------------------------------------------------------------------------------------------------------------------------------------------------------------------------------------------------------------------------------------------------------------------------------------------------------------------------------------------------------------------------------------------------------------------|-------------------------|----------------------------|------------------------------------------------------|---------------------|-----------------|----------------|
| 22.04.2024 | ISSUED FOR CLIENT APPROVAL | A     |  | https://abcon.com.au/            | errors, discrepancies or amissions to the architect. Refer to written dimensions only. Do not<br>scale drawings. Drawings shall not be used for construction purposes until issued for<br>construction. This drawing reflects a design by ABCON EPUID and it to be used.                                                                                                                                                                                                                                                                                                                                                                                                                                                                                                                                                                                                                                                                                                                                                                                                                                                                                                                                                                                                                                                                                                                                                                                                                                                                                                                                                                                                                                                                                                                                                                                                                                                                                                                                                                                                                                                                                                                             |                         | '                          | SCHEDULE OF COLOUR AND                               | JOHN                | 24068           |                |
| 11.06.2024 | ISSUED FOR DA SUBMISSION   | В     |  | (+02) 8768 0561                  | only for work when authorised in writing. It is the contractors responsibility to confirm all<br>measurements on site and locations of any stervices prior to work on site. All documents                                                                                                                                                                                                                                                                                                                                                                                                                                                                                                                                                                                                                                                                                                                                                                                                                                                                                                                                                                                                                                                                                                                                                                                                                                                                                                                                                                                                                                                                                                                                                                                                                                                                                                                                                                                                                                                                                                                                                                                                            | 0 1 2 3 4 5             |                            | FINISHES                                             | 301114              | DATE:           |                |
| 14.08.2024 | ISSUED FOR DA SUBMISSION   | B.2   |  | INFO@ABCON.COM.AU                | here within one subject to Autoriano Copyright Laws, Do not scale of drawings, Refer to<br>Architectura Prox. Neithy dimension in an Air Wildows to bromply with the Bubling<br>Color of Autoriano, of internal Lacid Minimality, princing publican on it certifying bodies, at<br>Authorities & Local Covernment & Neithern Autoriano Mallor Budrades, Bublind her ensure<br>complicates with all Wildow Covernments, Check of Inflater sizes with a Stuckard<br>Bugliese and how of although deliberation. So covered was deliberated by a Stuckard<br>Singleties and how of although deliberation. So covered was deliberated by a Stuckard<br>Singleties and how of although deliberation. So covered was deliberated by a Stuckard<br>for a study of the Study of the<br>formular characteristics. The color of the Study of the Study of the<br>formular characteristics. The color of the Study of the Study of the<br>formular characteristics. The color of the Study of the Study of the<br>formular characteristics. The color of the Study of the<br>formular characteristics of the Study of the<br>formular characteristics. The color of the study of the<br>formular characteristics of the study of the<br>formular characteristics. The color of the<br>formular characteristics of the study of the<br>formular characteristics. The color of the<br>formular characteristics of the<br>formular characteristics. The characteristics of the<br>formular charact |                         | PROPOSED ALFRESCO AND POOL | PROJECTION LOCATION:                                 |                     | 28.08.2024      | 2024           |
| 28.08.2024 | ISSUED FOR DA SUBMISSION   | B.3   |  |                                  |                                                                                                                                                                                                                                                                                                                                                                                                                                                                                                                                                                                                                                                                                                                                                                                                                                                                                                                                                                                                                                                                                                                                                                                                                                                                                                                                                                                                                                                                                                                                                                                                                                                                                                                                                                                                                                                                                                                                                                                                                                                                                                                                                                                                      |                         |                            |                                                      |                     | 20.00.2024      |                |
|            |                            |       |  | A CHITE 4 LEVEL 4 400 410 CHARE  |                                                                                                                                                                                                                                                                                                                                                                                                                                                                                                                                                                                                                                                                                                                                                                                                                                                                                                                                                                                                                                                                                                                                                                                                                                                                                                                                                                                                                                                                                                                                                                                                                                                                                                                                                                                                                                                                                                                                                                                                                                                                                                                                                                                                      | DEVELOPMENT APPLICATION |                            | ADDRESS: 93 WINDSOR ROAD, PADSTOW, 221               | 1                   | DRAWING NUMBER: | 4.0            |
|            |                            |       |  | SUITE 4. LEVEL 4, 402-410 CHAPEL |                                                                                                                                                                                                                                                                                                                                                                                                                                                                                                                                                                                                                                                                                                                                                                                                                                                                                                                                                                                                                                                                                                                                                                                                                                                                                                                                                                                                                                                                                                                                                                                                                                                                                                                                                                                                                                                                                                                                                                                                                                                                                                                                                                                                      |                         |                            | LOT NUMBER: 17A SECTION PLAN: - DEPO                 | OSITED PLAN: 405372 | Δ 108           | A108 <b>A3</b> |
|            |                            |       |  | BANKSTOWN NSW 220                |                                                                                                                                                                                                                                                                                                                                                                                                                                                                                                                                                                                                                                                                                                                                                                                                                                                                                                                                                                                                                                                                                                                                                                                                                                                                                                                                                                                                                                                                                                                                                                                                                                                                                                                                                                                                                                                                                                                                                                                                                                                                                                                                                                                                      |                         |                            | EDITORIDER. 177. GEGIOTTERI. BEI GGIEB I B.H. 4000/2 |                     | A100            |                |